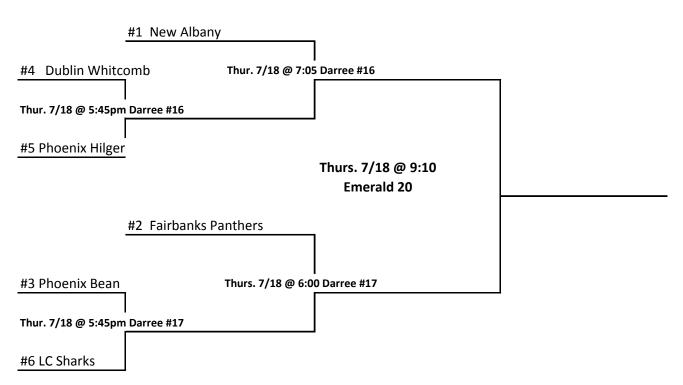

| <u>y</u>                 |                          |                 |                     | Winners move to Emerald Park for Finals |                          |
| 9:10pm        | 12U-Finals               | 10U- Finals              | 14U-Finals      | Emerald # 20 9:10pm |                                         |                          |

Friday, July 18, 2019

Emerald #19 Emerald #20 Emerald #21

6:00pm

7:30pm

9:00pm

### Emerald Park- 4040 Wyandotte Woods Blvd Dublin, OH 43016

North on Sawmill Rd./270-Go approximately 1/5 miles

Left at light PAST Kroger's onto Emerald Parkway

Right onto Wyandotte Woods

The Park entrance is on the Right

In case of Rain, Games will be called by 3:30pm day of games.

We will contact teams by email for details.

#### 10Under Bracket



#### 12 & Under Bracket