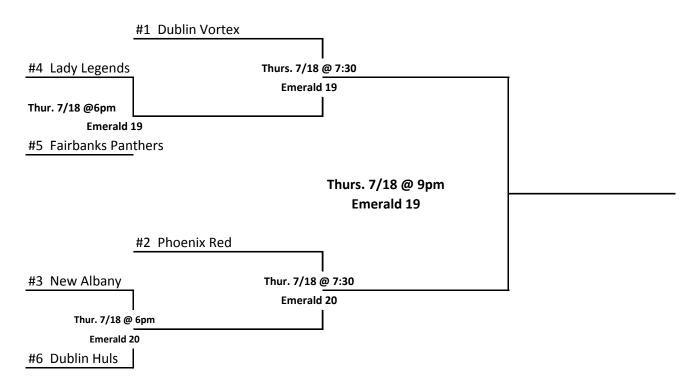

|                          |                 |                     | Winners move to Emerald Park for Finals |                          |
| 9:10pm        | 12U-Finals               | 10U- Finals              | 14U-Finals      | Emerald # 20 9:10pm |                                         |                          |

Friday, July 18, 2019

Emerald #19 Emerald #20 Emerald #21

6:00pm

7:30pm

9:00pm

### Emerald Park- 4040 Wyandotte Woods Blvd Dublin, OH 43016

North on Sawmill Rd./270-Go approximately 1/5 miles

Left at light PAST Kroger's onto Emerald Parkway

Right onto Wyandotte Woods

The Park entrance is on the Right

In case of Rain, Games will be called by 3:30pm day of games.

We will contact teams by email for details.

#### 10Under Bracket



#### 12 & Under Bracket