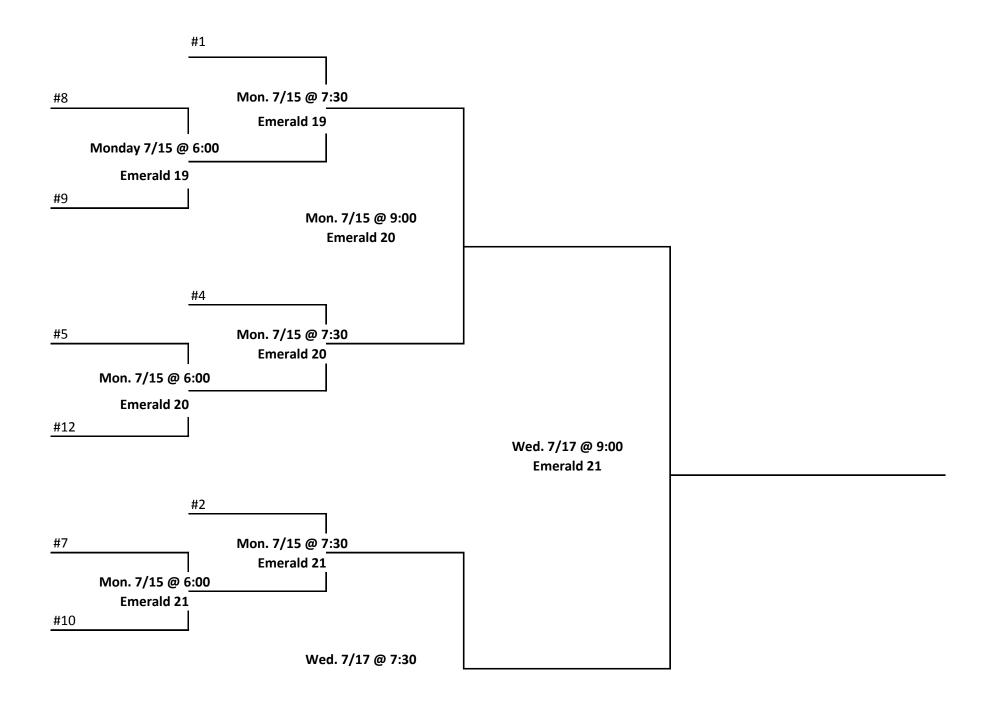

#### Schedule is subject to change!!

|        | Emerald #19             | Emerald #20                   | Emerald #21           | <u>Coffman</u>        |
|--------|-------------------------|-------------------------------|-----------------------|-----------------------|
|        |                         |                               |                       |                       |
| 6:00pm | 8th seed vs 9th seed    | 5th seed vs 12th Seed         | 7th Seed vs 10th Seed | 6th seed vs 11th seed |
|        |                         |                               |                       |                       |
| 7:30pm | 1st seed vs 8/9 seed    | 4th seed vs 5/12              | 2nd seed vs 7/10      |                       |
|        |                         |                               |                       |                       |
| 9:00pm | 3rd seed vs 6/11        | 1 v 8/9 seed VS 4 v 5/12 seed |                       |                       |
|        | <u>514 3004 V3 0/11</u> | 1 V 0/3 3ccu V3 4 V 3/12 3ccu |                       |                       |

### Wednesday, July 17, 2019

|        | Emerald #19 | Emerald #20 | Emerald #21          |
|--------|-------------|-------------|----------------------|
| 6:00pm |             |             |                      |
|        |             |             |                      |
| 7:30pm |             |             | 2 v 7/10 VS 3 v 6/11 |
|        |             |             |                      |
| 9:00pm |             |             | Finals               |
|        |             |             |                      |